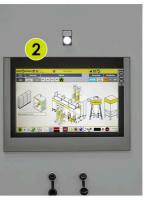

### **PERFORMANCE**

- 1 Large housing for comfortable use for either short or tall operators
- **2** Intuitive Monitoring of the color change process, no training needed
- **3** Powder level sensors for continuous powder feeding
- **4** Built-in high flow pinch valve powder pump (5 kg/min 11 lbs/min)
- ♦ Complete color change in 10 minutes, booth cleaning included