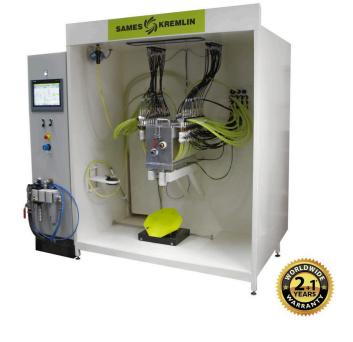

Inocenter powder feed center, as an evolutive solution, has been designed for fast and complete

Without filter cartridge, there is almost no maintenance operation, reducing downtime and running

reduce waste emission, enhancing productivity and finish quality of the coating. Should it be used

Powder and energy savings have been placed at the heart of the Inocenter development to

in an advanced powder process or in a very simple and performing powder booth, it is ideally

color change in only 10 minutes time. It cleans up to 24 guns and hoses automatically.

costs. Designed for an easy and flexible integration with the rest of the INOCOAT

controlled by a single panel equipped with a very friendly and clear interface.

Powder management center

The INOCENTER is a fast color change powder center, with a low capacity fluidized hopper feeding

up to 24 guns, ideal for small batches work.

SAMES 5 KREMLIN

**Technologies** 

Venturi

Pinch Valves

### **PERFORMANCE**

- 1 Large housing for comfortable use for either short or tall operators
- **2** Intuitive Monitoring of the color change process, no training needed
- **3** Powder level sensors for continuous powder feeding
- **4** Built-in high flow pinch valve powder pump (5 kg/min 11 lbs/min)
- ♦ Complete color change in 10 minutes, booth cleaning included