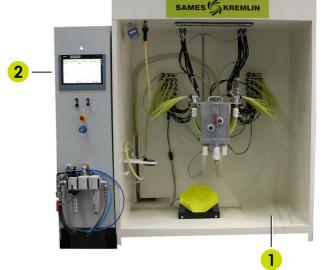

### **PERFORMANCE**

- 1 Large housing for comfortable use for either short or tall operators
- **2** Intuitive Monitoring of the color change process, no training needed
- **3** Powder level sensors for continuous powder feeding
- **4** Built-in high flow pinch valve powder pump (5 kg/min 11 lbs/min)
- ♦ Complete color change in 10 minutes, booth cleaning included

costs. Designed for an easy and flexible integration with the rest of the INOCOAT

controlled by a single panel equipped with a very friendly and clear interface.

Powder management center

The INOCENTER is a fast color change powder center, with a low capacity fluidized hopper feeding

up to 24 guns, ideal for small batches work.

SAMES 5 KREMLIN

**Technologies** 

Venturi

Pinch Valves